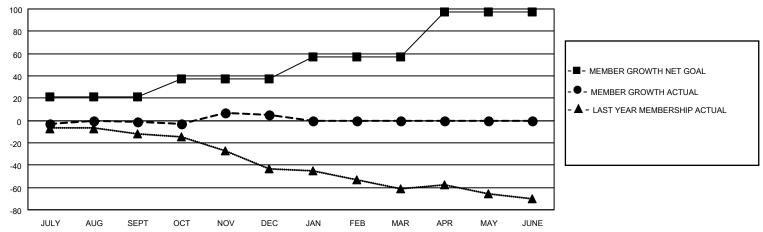

#### GOALS AND ACTUAL MEMBERS CUMULATIVE

| DROPPED CLUBS: 0 |    | 24 CLUBS OF 42 ADDED 1 OR<br>MORE NEW MEMBERS | GENDER DISTRIBUTION       |              |  |
|------------------|----|-----------------------------------------------|---------------------------|--------------|--|
|                  |    | MORE NEW MEMBERS                              | MALE                      | 786 (65.34%) |  |
|                  |    |                                               | FEMALE                    | 417 (34.66%) |  |
| DROPPED MEMBERS  |    |                                               | NON BINARY                | 0 (0.00%)    |  |
|                  |    |                                               | PREFER NOT TO ANSWER      | 0 (0.00%)    |  |
| DECEASED         | 6  |                                               |                           | , ,          |  |
| CLUB CANCELLED   | 0  | CLICK HERE FOR CUMULATIVE                     | TOTAL FAMILY UNIT MEMBERS | 3 77         |  |
| OTHER            | 35 | MEMBERSHIP DATA                               |                           |              |  |
| TOTAL            | 41 |                                               | FAMILY MEMBERS PAYING HAI | LF DUES 39   |  |
|                  |    |                                               |                           |              |  |